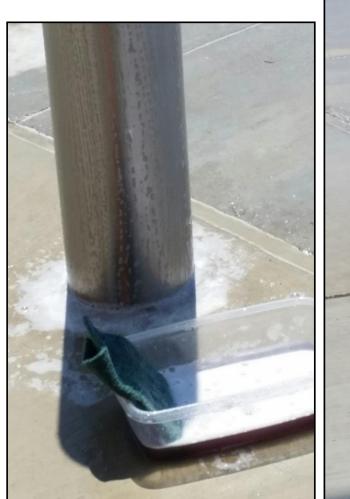

**Closer view** 

Close-up showing stains progressing

Post with EcoSeal Calci-cure applied

Center safety light posts (bollards) cleaned and drying to be sealed with **EcoSeal Fortify** to prevent re-rusting.