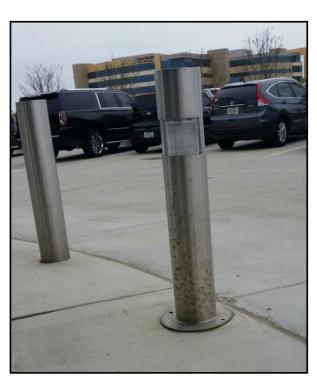

**EcoSeal Calci-cure** cleans rust stains from 316 grade Stainless Steel entry lights and crash posts (bollards) at **Providence Bank** of Texas.

Once cleaned and dry, **EcoSeal Fortify** seals and protects the Stainless Steel from further rust, corrosion and soil adhesion. Finished bollards below have kept "like new" appearance for over three years.

**Closer view** 

Close-up showing stains progressing

Post with EcoSeal Calci-cure applied

Center safety light posts (bollards) cleaned and drying to be sealed with **EcoSeal Fortify** to prevent re-rusting.