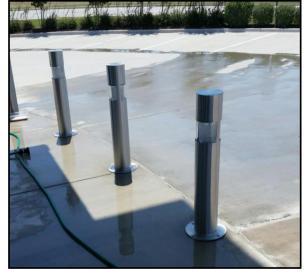

**EcoSeal Calci-cure** cleans rust stains from 316 grade Stainless Steel entry lights and crash posts (bollards) at **Providence Bank** of Texas.

Once cleaned and dry, **EcoSeal Fortify** seals and protects the Stainless Steel from further rust, corrosion and soil adhesion. Finished bollards below have kept "like new" appearance for over three years.