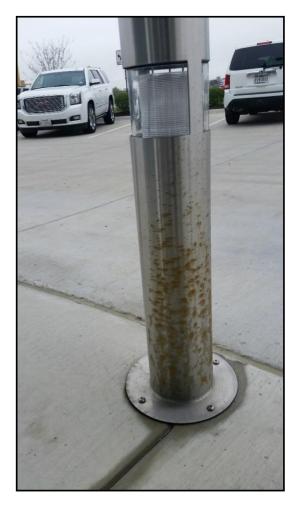

**Closer view** 

Close-up showing stains progressing

Post with EcoSeal Calci-cure applied

Center safety light posts (bollards) cleaned and drying to be sealed with **EcoSeal Fortify** to prevent re-rusting.

Sealed with **EcoSeal Fortify** to protect from rust and corrosion with an invisible Nano polymer metal oxide fusion which integrates with the Stainless Steel surface.

Post rinsed, Fortify'd and buffed