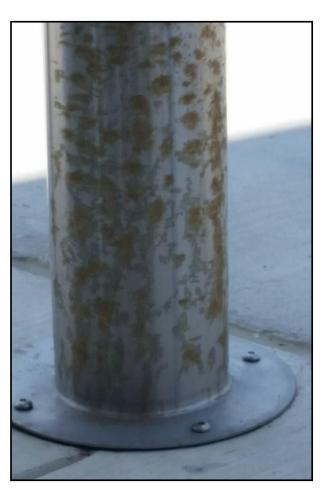

**EcoSeal Calci-cure** cleans rust stains from 316 grade Stainless Steel entry lights and crash posts (bollards) at **Providence Bank** of Texas.

Once cleaned and dry, **EcoSeal Fortify** seals and protects the Stainless Steel from further rust, corrosion and soil adhesion. Finished bollards below have kept "like new" appearance for over three years.

**Closer view** 

Close-up showing stains progressing

Post with EcoSeal Calci-cure applied

Center safety light posts (bollards) cleaned and drying to be sealed with **EcoSeal Fortify** to prevent re-rusting.