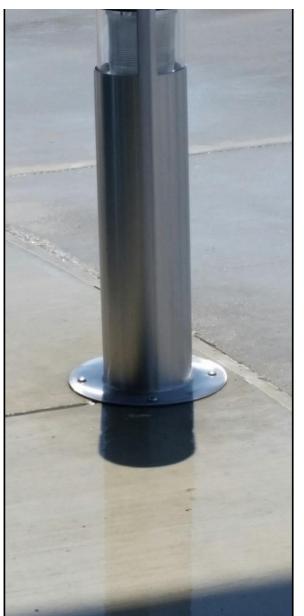

Sealed with **EcoSeal Fortify** to protect from rust and corrosion with an invisible Nano polymer metal oxide fusion which integrates with the Stainless Steel surface.

Post rinsed, Fortify'd and buffed