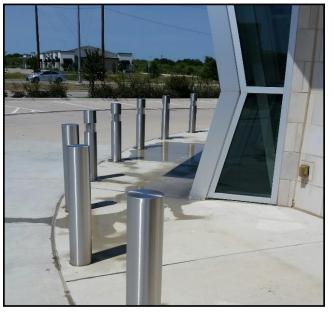

**EcoSeal Calci-cure** cleans rust stains from 316 grade Stainless Steel entry lights and crash posts (bollards) at **Providence Bank** of Texas.

Once cleaned and dry, **EcoSeal Fortify** seals and protects the Stainless Steel from further rust, corrosion and soil adhesion. Finished bollards below have kept "like new" appearance for over three years.

**Closer view** 

Close-up showing stains progressing

Post with EcoSeal Calci-cure applied

Center safety light posts (bollards) cleaned and drying to be sealed with **EcoSeal Fortify** to prevent re-rusting.

Sealed with **EcoSeal Fortify** to protect from rust and corrosion with an invisible Nano polymer metal oxide fusion which integrates with the Stainless Steel surface.

Post rinsed, Fortify'd and buffed